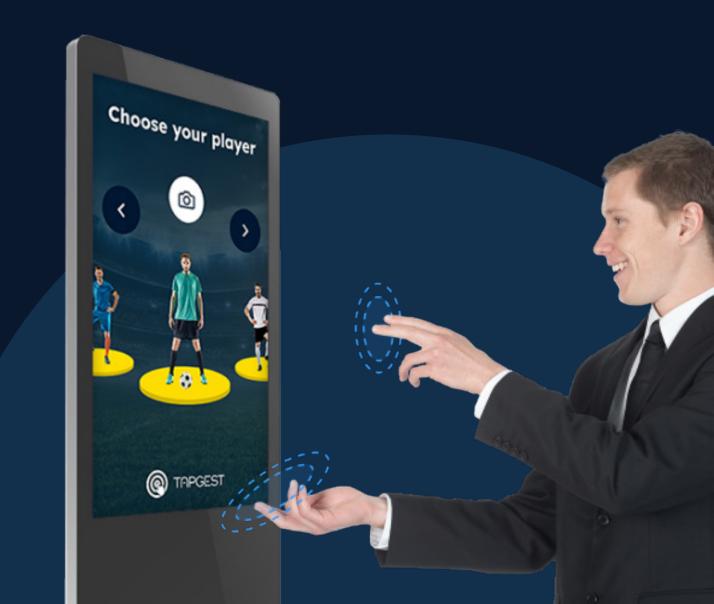

Gesture Control

Improve communication with your customers. We provide a wide range of applications controlled by hand and body movements. It's not only faster and more convenient than touching the screen, but also more hygienic.