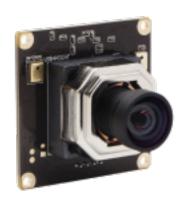

### Hardware

Upgrade your old digital signage with new capabilities like gesture control and augmented reality. All you need to do is to add a powerful PC and camera to your old screen and you can enjoy the endless possibilities of the Tapgest platform. Hardware varies based on the applications you would like to use: non-interactive ads, touchscreen applications, gesture controlled applications or augmented reality applications.

| Player for static<br>and dynamic ads | Player for touchscreen apps | Player for gesture controlled apps                   | Player for<br>AR apps                              |
|--------------------------------------|-----------------------------|------------------------------------------------------|----------------------------------------------------|
| Raspberry Pi 4 4GB,<br>64GB SD card  | Khadas VIM3 Pro             | iCore5, 8GB RAM,<br>120GB HDD, 8MPx<br>camera @30fps | iCore7, 16GB RAM, 120GB<br>HDD, 8MPx camera @30fps |