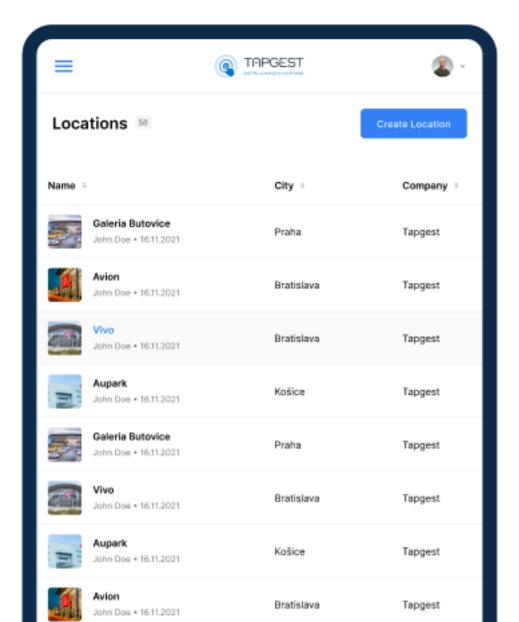

# Digital Signage Platform

Manage your digital OOH network quickly and efficiently: Tapgest digital signage platform makes it easy to remotely manage, plan and edit the advertising content on your screens. It's cloud based and accessible not only from a desktop or laptop, but also from mobile devices.