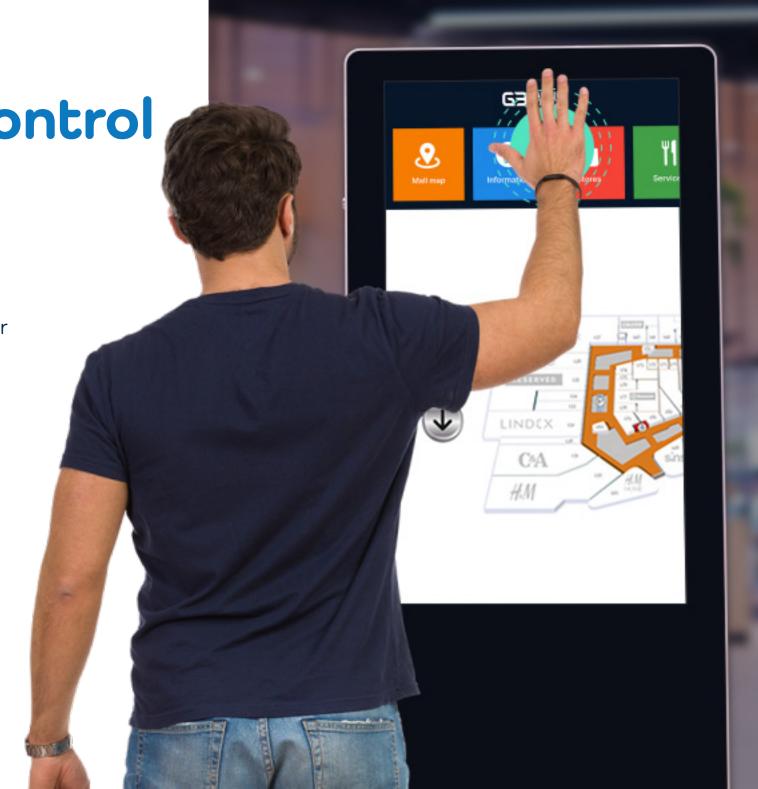

## Gesture controlled screens

Upgrade any digital signage!

Gesture Control

Improve communication with your customers. We provide a wide range of applications controlled by hand and body movements. It's not only faster and more convenient than touching the screen, but also more hygienic.