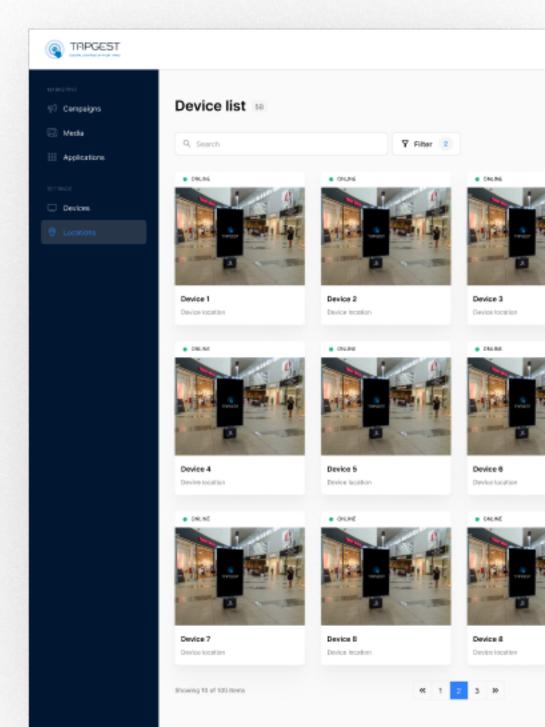

# Digital Signage Platform

Manage your digital OOH network quickly and efficiently: Tapgest digital signage platform makes it easy to remotely manage, plan and edit the advertising content on your screens. It's cloud based and accessible not only from a desktop or laptop, but also from mobile devices.