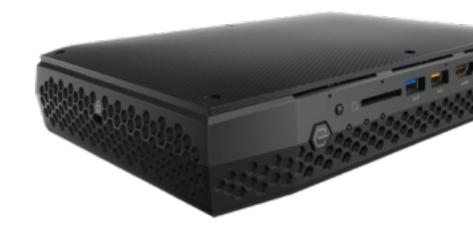

### Hardware

Upgrade your old digital signage with new capabilities like gesture control and augmented reality. All you need to do is to add a powerful PC and camera to your old screen and you can enjoy the endless possibilities of the Tapgest platform. Hardware varies based on the applications you would like to use: non-interactive ads, touchscreen applications, gesture controlled applications or augmented reality applications.

| Player for static<br>and dynamic ads | Player for touchscreen apps | Player for gesture controlled apps                   | Player for<br>AR apps                              |
|--------------------------------------|-----------------------------|------------------------------------------------------|----------------------------------------------------|
| Raspberry Pi 4 4GB,<br>64GB SD card  | Khadas VIM3 Pro             | iCore5, 8GB RAM,<br>120GB HDD, 8MPx<br>camera @30fps | iCore7, 16GB RAM, 120GB<br>HDD, 8MPx camera @30fps |